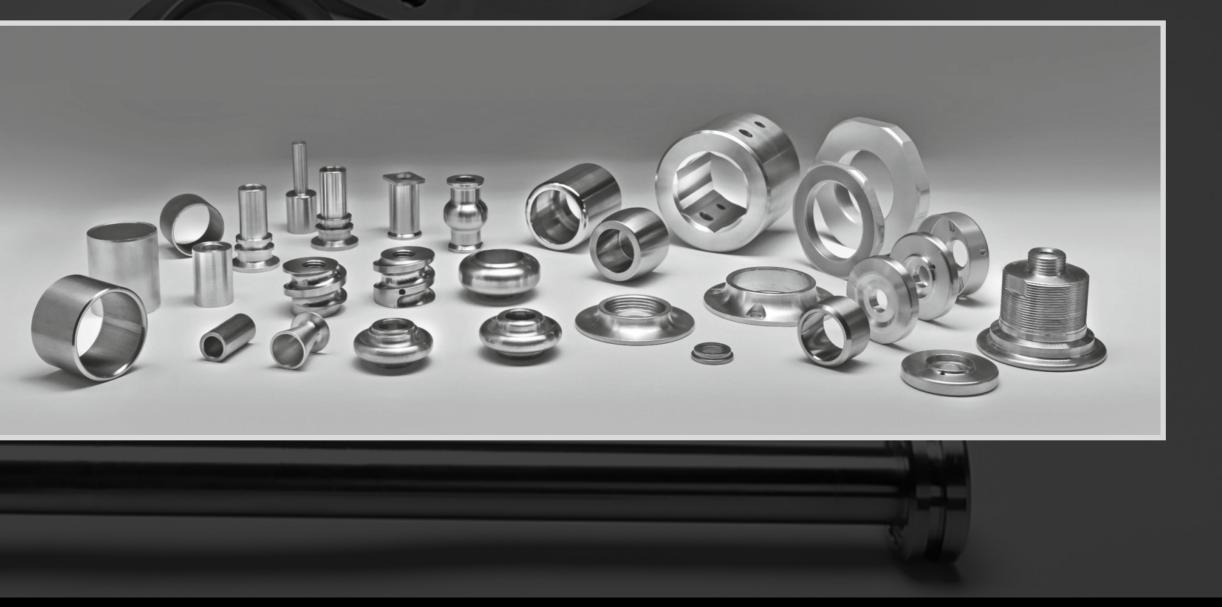

## Precise metal parts

### We offer production and delivery of precise metal parts with different geometries:

• steel and aluminium bushes manufactered from tubes, • metal and aluminium parts manufactured from bars, other products for various applications